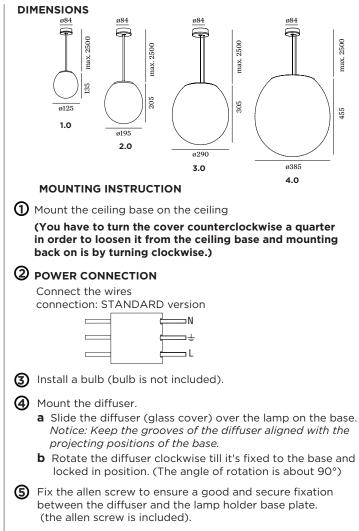

## **DRO SUSPENSION**

21-Feb.-2019

| <b>1.0</b><br>■ LED QT14 max. 3W   G9   220-240VAC   50-60Hz                                                                                                                                                                    |                                                 |
|---------------------------------------------------------------------------------------------------------------------------------------------------------------------------------------------------------------------------------|-------------------------------------------------|
| (€ ⊕ IP20 	 X                                                                                                                                                                                                                   |                                                 |
| COLOUR                                                                                                                                                                                                                          | 9591COWDO                                       |
| black mounting + white opal glass                                                                                                                                                                                               | 2521G0WB0<br>2521G0YB0                          |
| black mounting + brown opal glass                                                                                                                                                                                               | 2521001100                                      |
| OPTIONAL LAMP:                                                                                                                                                                                                                  | 9019G706                                        |
| QT14 LED opal   2700K   170lm   2.6W<br>more lamps asee our catalogue                                                                                                                                                           | 9019G706                                        |
| nore unips usee our catalogae                                                                                                                                                                                                   |                                                 |
| 2.0                                                                                                                                                                                                                             |                                                 |
| © LED C35 max. 6W   E14   220-240VAC   50-60Hz<br>€ ⊕   P20 ⊡ ⊠                                                                                                                                                                 |                                                 |
| COLOUR                                                                                                                                                                                                                          |                                                 |
| black mounting + white opal glass                                                                                                                                                                                               | 2522C0WB0                                       |
| black mounting + brown opal glass                                                                                                                                                                                               | 2522C0YB0                                       |
| OPTIONAL LAMP:                                                                                                                                                                                                                  |                                                 |
| C35 LED E14 6W opal dim   2700K   470lm                                                                                                                                                                                         | 9003C101                                        |
| more lamps asee our catalogue                                                                                                                                                                                                   |                                                 |
|                                                                                                                                                                                                                                 |                                                 |
| <b>3.0</b><br>≪ QA60 max. 12W   E27   220-240VAC   50-60Hz<br>(€ ⊕  P20) ♥ 🔍                                                                                                                                                    |                                                 |
| <ul> <li>QA60 max. 12W   E27   220-240VAC   50-60Hz</li> <li>(€ ⊕  p20 ⊕ X</li> </ul>                                                                                                                                           |                                                 |
| <ul> <li>QA60 max. 12W   E27   220-240VAC   50-60Hz</li> <li>Ce ⊕   P20 </li> <li>Colour</li> </ul>                                                                                                                             | 2523E0WB0                                       |
| <ul> <li>QA60 max. 12W   E27   220-240VAC   50-60Hz</li> <li>(€ ⊕  p20 ⊕ X</li> </ul>                                                                                                                                           | 2523E0WB0<br>2523E0YB0                          |
| <ul> <li>QA60 max. 12W   E27   220-240VAC   50-60Hz</li> <li>G ⊕  P20 ⊡ X</li> <li>COLOUR</li> <li>black mounting + white opal glass</li> <li>black mounting + brown opal glass</li> </ul>                                      |                                                 |
| <ul> <li>QA60 max. 12W   E27   220-240VAC   50-60Hz</li> <li>(€ ⊕  P20 ⊕ X</li> <li>COLOUR</li> <li>black mounting + white opal glass</li> </ul>                                                                                |                                                 |
| QA60 max. 12W   E27   220-240VAC   50-60Hz<br>COLOUR<br>black mounting + white opal glass<br>black mounting + brown opal glass<br>OPTIONAL LAMP:                                                                                | 2523E0YB0                                       |
| QA60 max. 12W   E27   220-240VAC   50-60Hz     G    P20                                                                                                                                                                         | 2523E0YB0                                       |
| QA60 max. 12W   E27   220-240VAC   50-60Hz<br>COLOUR<br>black mounting + white opal glass<br>black mounting + brown opal glass<br>OPTIONAL LAMP:<br>QA60 LED E27 9W dim   2800K   810lm<br>more lamps asee our catalogue<br>4.0 | 2523E0YB0                                       |
|                                                                                                                                                                                                                                 | 2523E0YB0                                       |
|                                                                                                                                                                                                                                 | 2523E0YB0                                       |
|                                                                                                                                                                                                                                 | 2523E0YB0                                       |
|                                                                                                                                                                                                                                 | 2523E0YB0<br>9003E148                           |
|                                                                                                                                                                                                                                 | 2523E0YB0<br>9003E148<br>2524E0WB0              |
|                                                                                                                                                                                                                                 | 2523E0YB0<br>9003E148<br>2524E0WB0<br>2524E0YB0 |
|                                                                                                                                                                                                                                 | 2523E0YB0<br>9003E148<br>2524E0WB0              |