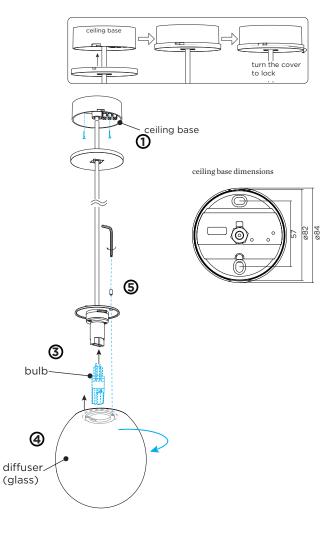

## **DRO SUSPENSION**

21-Feb.-2019

| <b>1.0</b><br>■ LED QT14 max. 3W   G9   220-240VAC   50-60Hz                                                                                                                                                                    |                                                 |
|---------------------------------------------------------------------------------------------------------------------------------------------------------------------------------------------------------------------------------|-------------------------------------------------|
| (€ ⊕ IP20 	 X                                                                                                                                                                                                                   |                                                 |
| COLOUR                                                                                                                                                                                                                          | 9591COWDO                                       |
| black mounting + white opal glass                                                                                                                                                                                               | 2521G0WB0<br>2521G0YB0                          |
| black mounting + brown opal glass                                                                                                                                                                                               | 2521001100                                      |
| OPTIONAL LAMP:                                                                                                                                                                                                                  | 9019G706                                        |
| QT14 LED opal   2700K   170lm   2.6W<br>more lamps asee our catalogue                                                                                                                                                           | 9019G706                                        |
| nore unips usee our catalogae                                                                                                                                                                                                   |                                                 |
| 2.0                                                                                                                                                                                                                             |                                                 |
| © LED C35 max. 6W   E14   220-240VAC   50-60Hz<br>€ ⊕   P20 ⊡ ⊠                                                                                                                                                                 |                                                 |
| COLOUR                                                                                                                                                                                                                          |                                                 |
| black mounting + white opal glass                                                                                                                                                                                               | 2522C0WB0                                       |
| black mounting + brown opal glass                                                                                                                                                                                               | 2522C0YB0                                       |
| OPTIONAL LAMP:                                                                                                                                                                                                                  |                                                 |
| C35 LED E14 6W opal dim   2700K   470lm                                                                                                                                                                                         | 9003C101                                        |
| more lamps asee our catalogue                                                                                                                                                                                                   |                                                 |
|                                                                                                                                                                                                                                 |                                                 |
| <b>3.0</b><br>≪ QA60 max. 12W   E27   220-240VAC   50-60Hz<br>(€ ⊕  P20) ♥ 🔍                                                                                                                                                    |                                                 |
| <ul> <li>QA60 max. 12W   E27   220-240VAC   50-60Hz</li> <li>(€ ⊕  p20 ⊕ X</li> </ul>                                                                                                                                           |                                                 |
| <ul> <li>QA60 max. 12W   E27   220-240VAC   50-60Hz</li> <li>Ce ⊕   P20 </li> <li>Colour</li> </ul>                                                                                                                             | 2523E0WB0                                       |
| <ul> <li>QA60 max. 12W   E27   220-240VAC   50-60Hz</li> <li>(€ ⊕  p20 ⊕ X</li> </ul>                                                                                                                                           | 2523E0WB0<br>2523E0YB0                          |
| <ul> <li>QA60 max. 12W   E27   220-240VAC   50-60Hz</li> <li>G ⊕  P20 ⊡ X</li> <li>COLOUR</li> <li>black mounting + white opal glass</li> <li>black mounting + brown opal glass</li> </ul>                                      |                                                 |
| <ul> <li>QA60 max. 12W   E27   220-240VAC   50-60Hz</li> <li>(€ ⊕  P20 ⊕ X</li> <li>COLOUR</li> <li>black mounting + white opal glass</li> </ul>                                                                                |                                                 |
| QA60 max. 12W   E27   220-240VAC   50-60Hz<br>COLOUR<br>black mounting + white opal glass<br>black mounting + brown opal glass<br>OPTIONAL LAMP:                                                                                | 2523E0YB0                                       |
| QA60 max. 12W   E27   220-240VAC   50-60Hz     G    P20                                                                                                                                                                         | 2523E0YB0                                       |
| QA60 max. 12W   E27   220-240VAC   50-60Hz<br>COLOUR<br>black mounting + white opal glass<br>black mounting + brown opal glass<br>OPTIONAL LAMP:<br>QA60 LED E27 9W dim   2800K   810lm<br>more lamps asee our catalogue<br>4.0 | 2523E0YB0                                       |
|                                                                                                                                                                                                                                 | 2523E0YB0                                       |
|                                                                                                                                                                                                                                 | 2523E0YB0                                       |
|                                                                                                                                                                                                                                 | 2523E0YB0                                       |
|                                                                                                                                                                                                                                 | 2523E0YB0<br>9003E148                           |
|                                                                                                                                                                                                                                 | 2523E0YB0<br>9003E148<br>2524E0WB0              |
|                                                                                                                                                                                                                                 | 2523E0YB0<br>9003E148<br>2524E0WB0<br>2524E0YB0 |
|                                                                                                                                                                                                                                 | 2523E0YB0<br>9003E148<br>2524E0WB0              |