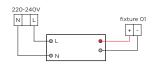

## MOUNTING INSTRUCTION

- 1 Make a hole in the ceiling according to the prescribed dimensions.
- 2 POWER CONNECTION Always use a driver according to the specifications of the LED module.

## **SERIAL CONNECTION**

3 Push the springs up and insert the fixture in the ceiling hole.

Driver must be powered off before connecting cables.

Before connecting the luminaire/LED module to the driver please make sure the driver is not powered but disconnected from the mains. The driver can only be powered when the luminaire/LED module is already connected. Disregarding this instruction might damage or even destroy the luminaire/LED module.