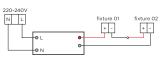

## **SERIAL CONNECTION**

3 Push the springs up and insert the fixture in the ceiling hole.

Driver must be powered off before connecting cables.

Before connecting the luminaire/LED module to the driver please make sure the driver is not powered but disconnected from the mains. The driver can only be powered when the luminaire/LED module is already connected. Disregarding this instruction might damage or even destroy the luminaire/LED module.