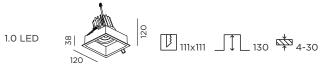

## MOUNTING INSTRUCTION

- 1 Make a hole in the ceiling according to the prescribed dimensions.
- 2 POWER CONNECTION Always use a driver according to the specifications of the LED module.