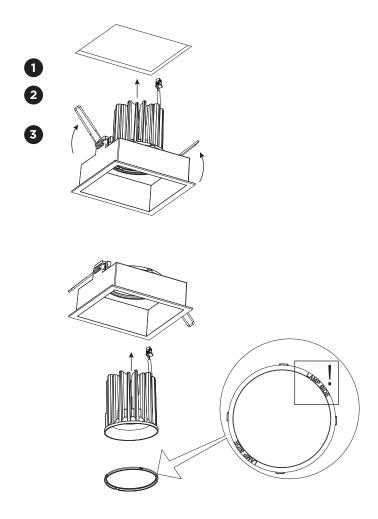

## MOUNTING INSTRUCTION

- 1 Make a hole in the ceiling according to the prescribed dimensions.
- 2 POWER CONNECTION Always use a driver according to the specifications of the LED module.

## **SERIAL CONNECTION**

3 Push the springs up and insert the fixture in the ceiling hole.

Driver must be powered off before connecting cables.

Before connecting the luminaire/LED module to the driver please make sure the driver is not powered but disconnected from the mains. The driver can only be powered when the luminaire/LED module is already connected. Disregarding this instruction might damage or even destroy the luminaire/LED module.