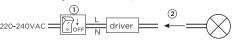

## MOUNTING INSTRUCTION

- 1 Make a hole in the ceiling according to the prescribed dimensions.
- 2 POWER CONNECTION Always use a driver according to the specifications of the LED module.

## **SERIAL CONNECTION**

3 Push the springs up and insert the fixture in the ceiling hole.

Driver must be powered off before connecting cables.

Before connecting the luminaire/LED module to the driver please make sure the driver is not powered but disconnected from the mains. The driver can only be powered when the luminaire/LED module is already connected. Disregarding this instruction might damage or even destroy the luminaire/LED module.