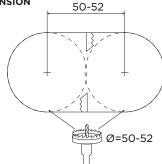

## **DEEP BIJOU**

INSTALLATION INSTRUCTIONS | MAY 2020

**HOLE DIMENSION** 

1.0 LED

2.0 LED

**DIMENSIONS** 

## MOUNTING INSTRUCTION

107

- Make a hole in the ceiling according to the prescribed dimensions.
- 2 Connect the luminaire to a driver. Driver is not included.
- 3 POWER CONNECTION

Always use a power supply according to the specifications of the LED module