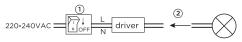

## MOUNTING INSTRUCTION

107

- Make a hole in the ceiling according to the prescribed dimensions.
- 2 Connect the luminaire to a driver. Driver is not included.
- 3 POWER CONNECTION

Always use a power supply according to the specifications of the LED module

## **SERIAL CONNECTION**

4 Push the springs up and insert the fixture in the ceiling hole.

Driver must be powered off before connecting cables.

Before connecting the luminaire/LED module to the driver please make sure the driver is not powered but disconnected from the mains. The driver can only be powered when the luminaire/LED module is already connected. Disregarding this instruction might damage or even destroy the luminaire/LED module.