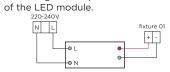

## MOUNTING INSTRUCTION

107

- Make a hole in the ceiling according to the prescribed dimensions.
- 2 Connect the luminaire to a driver. Driver is not included.
- 3 POWER CONNECTION

Always use a power supply according to the specifications of the LED module

## **SERIAL CONNECTION**

4 Push the springs up and insert the fixture in the ceiling hole.

Driver must be powered off before connecting cables.

Before connecting the luminaire/LED module to the driver please make sure the driver is not powered but disconnected from the mains. The driver can only be powered when the luminaire/LED module is already connected. Disregarding this instruction might damage or even destroy the luminaire/LED module.