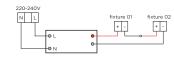

## **SERIAL CONNECTION**

4 Push the springs up and insert the fixture in the ceiling hole.

Driver must be powered off before connecting cables.

Before connecting the luminaire/LED module to the driver please make sure the driver is not powered but disconnected from the mains. The driver can only be powered when the luminaire/LED module is already connected. Disregarding this instruction might damage or even destroy the luminaire/LED module.