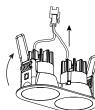

## **SERIAL CONNECTION**

4 Push the springs up and insert the fixture in the ceiling hole.

Driver must be powered off before connecting cables.

Before connecting the luminaire/LED module to the driver please make sure the driver is not powered but disconnected from the mains. The driver can only be powered when the luminaire/LED module is already connected. Disregarding this instruction might damage or even destroy the luminaire/LED module.