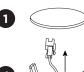

## MOUNTING INSTRUCTION

107

- Make a hole in the ceiling according to the prescribed dimensions.
- 2 Connect the luminaire to a driver. Driver is not included.
- 3 POWER CONNECTION

Always use a power supply according to the specifications of the LED module

## **SERIAL CONNECTION**

4 Push the springs up and insert the fixture in the ceiling hole.

Driver must be powered off before connecting cables.

Before connecting the luminaire/LED module to the driver please make sure the driver is not powered but disconnected from the mains. The driver can only be powered when the luminaire/LED module is already connected. Disregarding this instruction might damage or even destroy the luminaire/LED module.